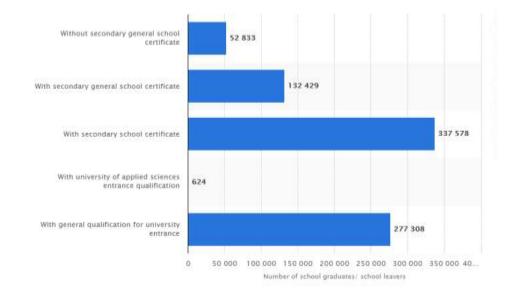

## 28%

Undergrad dropout rate

33%

Basic Computer Knowledge

# 10

Each Computer shared

4

https://www.dw.com/en/germany-facing-shortfall-of-35000-primary-school-teachers-study/a-42392430, accessed on 18.06.2021 at 21:09, https://www.iamexpat.de/education/educationnews/digital-education-only-quarter-german-schools-have-wifi, accessed on 19.06.2021 at 11:31, https://www.handelsblatt.com/english/politics/labor-shortage-germanys-dropoutproblem/23500600.html?ticket=ST-17643000-RI7bGytcdMmQbJrBVIU2-ap2, accessed on 21.06.2021 at 06:23.